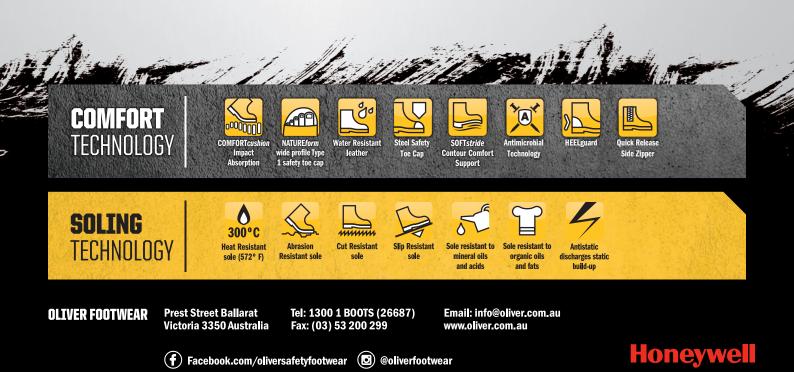

## FEATURES:

- Water resistant nubuck leather.
- COOLstep<sup>®</sup> lining to absorb moisture and odour for optimum freshness and hygiene.
- HEELguard for added stability and impact protection.
- COMFORTcushion® Impact Absorption System with PORON1 protects the heel and ball of the foot.
- NATUREform<sup>®</sup> steel toe cap with a wide profile for greater comfort.
- · Specifically designed last to support the unique shape of a female foot.
- · Convenient side zipper for easy donning & doffing.
- Oliver SOFTstride<sup>®</sup> open cell low density urethane foam built in to the insole for ultimate comfort and contour support.
- Excellent slip resistant sole; SRC slip resistant classification. Anti-static.
- PB's dual density PU/Rubber sole with lightweight shock absorbing PU midsole & hardwearing rubber outsole for superior durability. Resistant to 300 °C surface contact.
- Sole resistant to mineral & organic oils & acids. Cut, split and crack resistant.