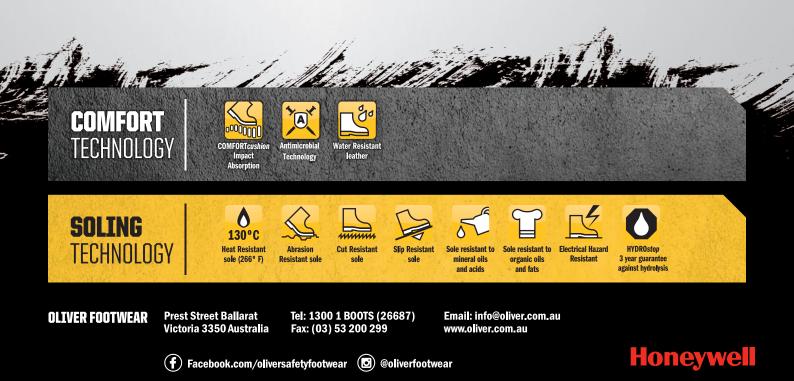

## FEATURES:

- Water resistant full grain leather.
- Lining and footbed treated with eco-friendly Odorban™ Control Technology to absorb odour for optimum freshness & hygiene.
- COMFORTcushion<sup>®</sup> Impact Absorption System with PORON1 protects the heel and ball of the foot.
- HYDROstop 3 Year Guarantee against the effects of hydrolysis.
- GRIPthane<sup>®</sup> dual density polyurethane sole with lightweight shock absorbing PU midsole and hard wearing outsole for superior durability; resistant to 130°C surface contact.
- Excellent slip resistant sole; SRC slip resistant classification.
- Electrical Hazard (EH) resistant sole.
- Sole resistant to mineral & organic oils & acids. Cut, split and crack resistant.